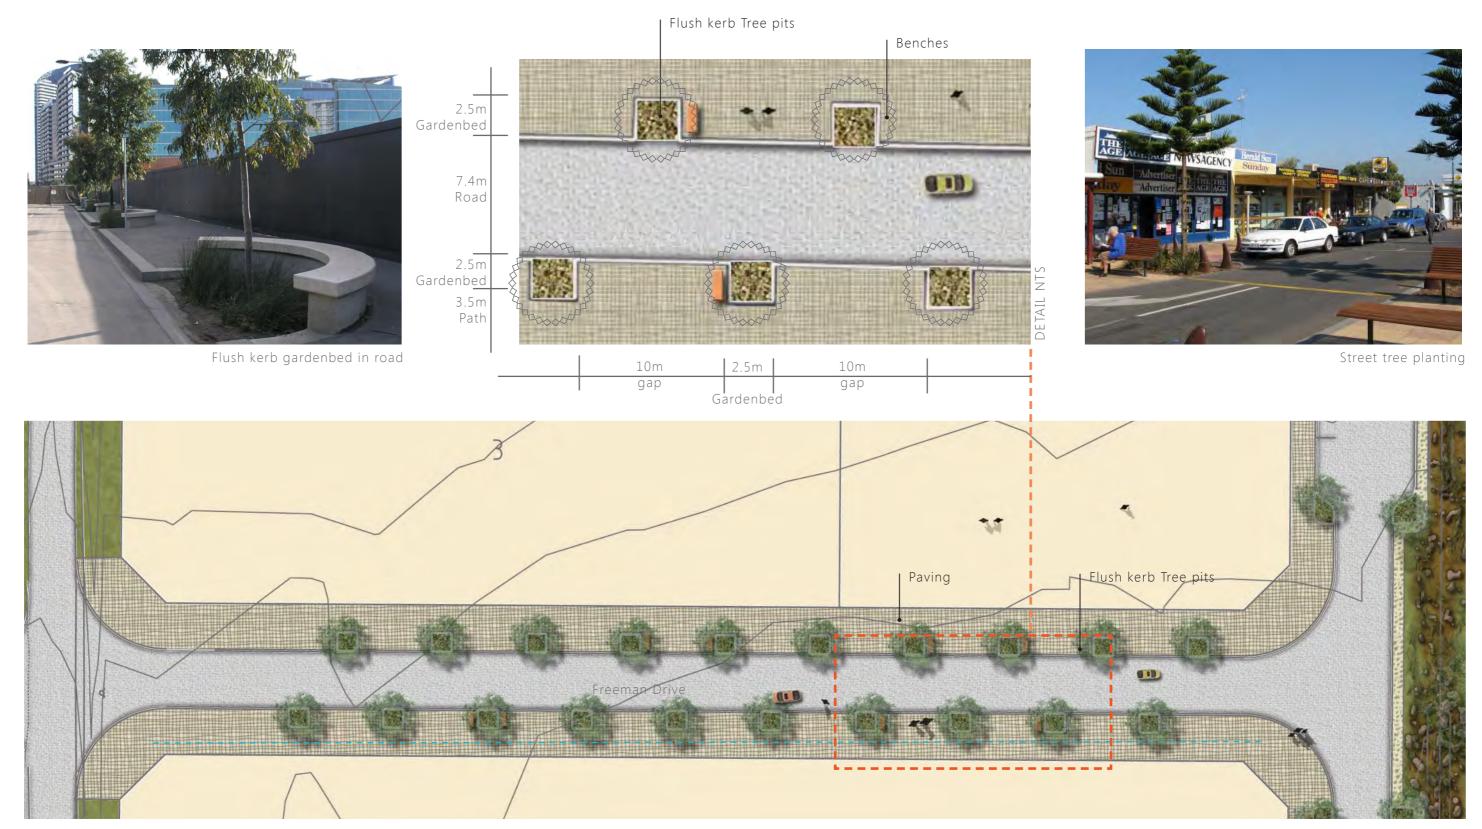

e 1 - Landscape Vision



November 2012 Prepared by UDLA

#### Masterplan

- Create a unique Bremer Bay aesthetic
- Use local materials appropriate to the scale of the town
- Maintain key views to the water and surrounding landscape
- Integrate the plan with the natural surroundings by the use of local plant species and natural treatment of the swale.



• One sided main street

Donnybrook Main Street, South West WA



Views to the water

- Low commercial building heights
- Large shady iconic trees

Cowes Main Street, Phillip Island, Victoria



 Round-about entry to town

Low building heights

Port Lincoln Town Centre, South Australia









Stage 1 plan, 1:1000 @A3

## New Main Streetscape



Rain gardenbeds in parking







3m swale

parking

parking



## Freeman Drive Streetscape



Freeman Drive plan 1:500 @A3



#### Materials

Natural local materials have been selected to reflect the unique landscape.

Bricks have been chosen for their modest domestic like scale

Local trees and small mallee like shrubs have been selected to reflect the typical Bremer Bay vegetation





Compacted Gravel fines

Ballast Point Park, Sydney







Recycled brick paving

"The Coal Loader", located in Sydney









Low shrubs to reflect local bush

Agonis Flexuosa - Pepermint trees



### Furniture/artwork

- Possible locations of art
- Locations of seating



Art piece to mark the entrance to town

Use of local timber or stone in the seating to create a local Bremer Bay aesthetic

Combine art and furniture

Possible staged implementation





Locally made art /entry statement



Lo