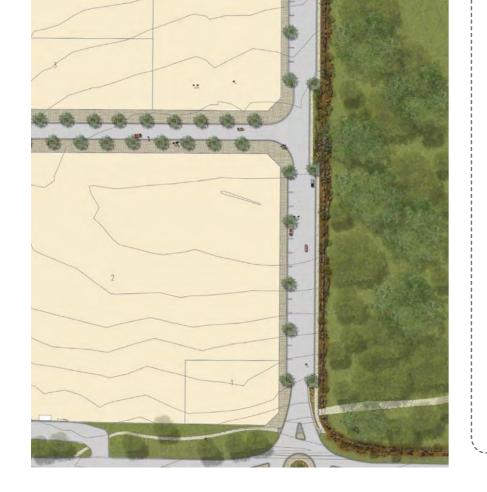

Low building heights

Port Lincoln Town Centre, South Australia

Stage 1 plan, 1:1000 @A3

## Freeman Drive Streetscape

Freeman Drive plan 1:500 @A3