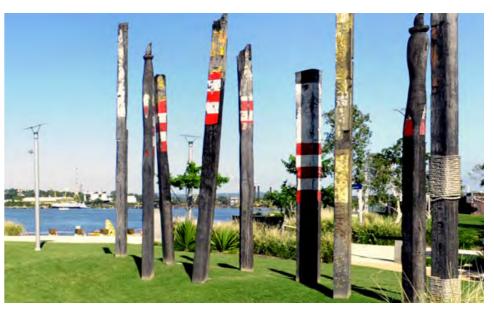

### Furniture/artwork

- Possible locations of art
- Locations of seating

Art piece to mark the entrance to town

Use of local timber or stone in the seating to create a local Bremer Bay aesthetic

Combine art and furniture

Possible staged implementation

Locally made art /entry statement

Locally made timber benches

Granite benches