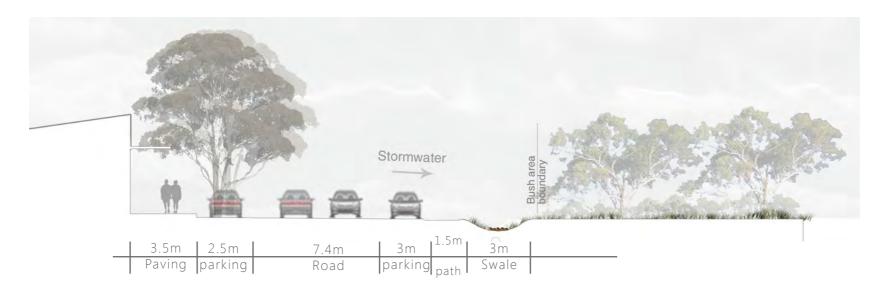

Reserve 31611 (Lot 135) Bordon-Bremer Bay Road, Bremer Bay, Phase 1 - Landscape Vision



November 2012 Prepared by UDLA

#### Masterplan

- Create a unique Bremer Bay aesthetic
- Use local materials appropriate to the scale of the town
- Maintain key views to the water and surrounding landscape
- Integrate the plan with the natural surroundings by the use of local plant species and natural treatment of the swale.



• One sided main street

Donnybrook Main Street, South West WA



Views to the water

- Low commercial building heights
- Large shady iconic trees

Cowes Main Street, Phillip Island, Victoria



 Round-about entry to town

Low building heights

Port Lincoln Town Centre, South Australia









Stage 1 plan, 1:1000 @A3

## New Main Streetscape



Rain gardenbeds in parking







3m swale

parking

parking



## Freeman Drive Streetscape



Freeman Drive plan 1:500 @A3



#### Materials

Natural local materials have been selected to reflect the unique landscape.

Bricks have been chosen for their modest domestic like scale

Local trees and small mallee like shrubs have been selected to reflect the typical Bremer Bay vegetation





Compacted Gravel fines

Ballast Point Park, Sydney







Recycled brick paving

"The Coal Loader", located in Sydney









Low shrubs to reflect local bush

Agonis Flexuosa - Pepermint trees



### Furniture/artwork

- Possible locations of art
- Locations of seating



Art piece to mark the entrance to town

Use of local timber or stone in the seating to create a local Bremer Bay aesthetic

Combine art and furniture

Possible st