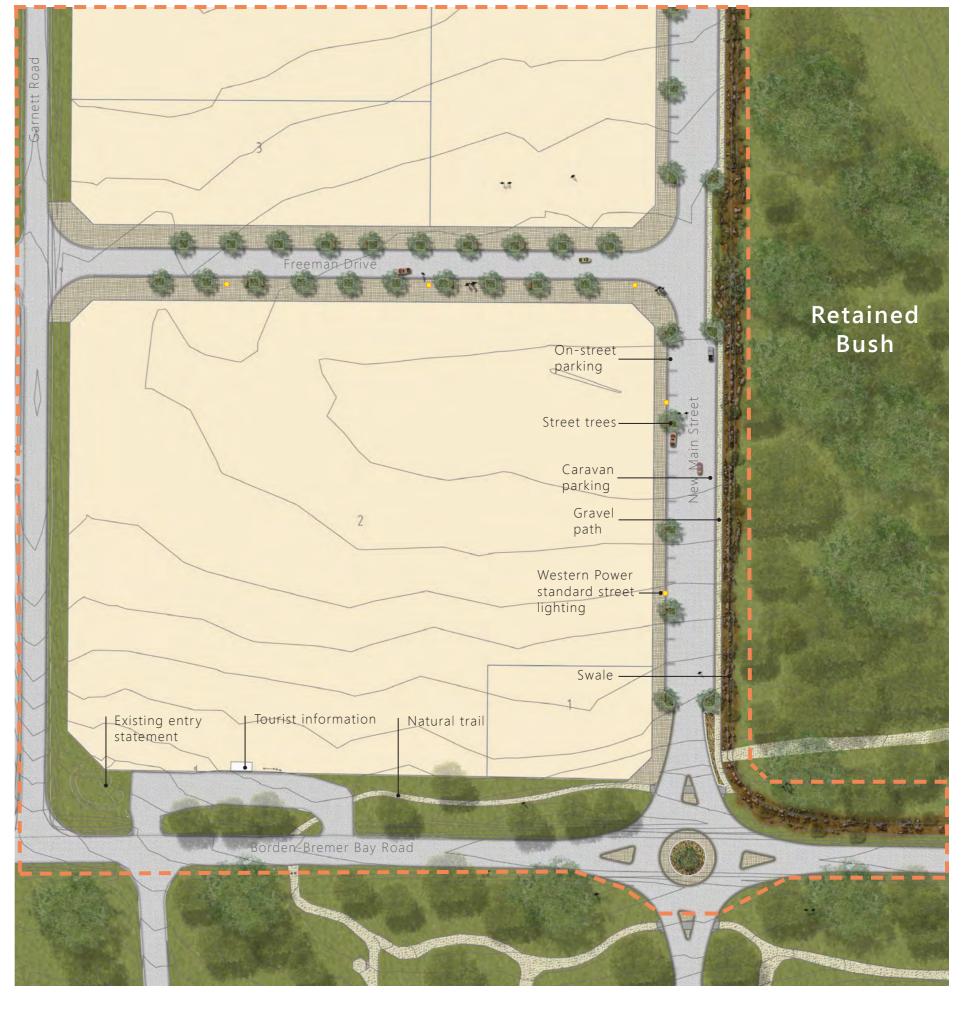

Low building heights

Port Lincoln Town Centre, South Australia

Stage 1 plan, 1:1000 @A3