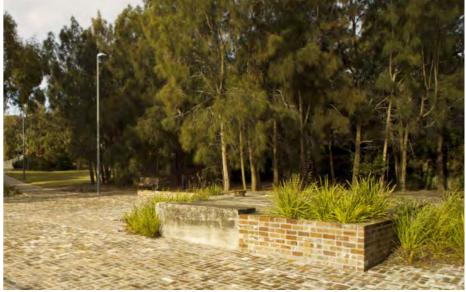

#### Materials

Natural local materials have been selected to reflect the unique landscape.

Bricks have been chosen for their modest domestic like scale

Local trees and small mallee like shrubs have been selected to reflect the typical Bremer Bay vegetation

Compacted Gravel fines

Ballast Point Park, Sydney

Recycled brick paving

"The Coal Loader", located in Sydney

Low shrubs to reflect local bush

Agonis Flexuosa - Pepermint trees