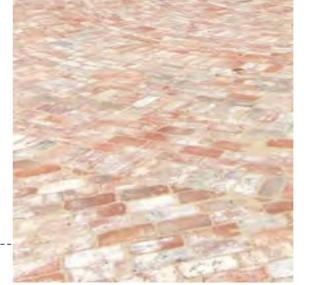

#### Materials

Natural local materials have been selected to reflect the unique landscape.

Bricks have been chosen for their modest domestic like scale

Local trees and small mallee like shrubs have been selected to reflect the typical Bremer Bay vegetation

Compacted Gravel fines

Ballast Point Park, Sydney

Recycled brick paving

"The Coal Loader", located in Sydney

Low shrubs to reflect local bush

Agonis Flexuosa - Pepermint trees