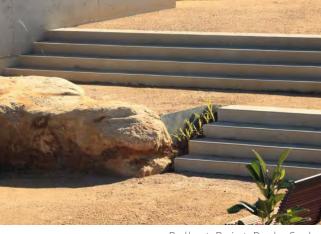

Compacted Gravel fines

Ballast Point Park, Sydney

Recycled brick paving

"The Coal Loader", located in Sydney

Low shrubs to reflect local bush

Agonis Flexuosa - Pepermint trees