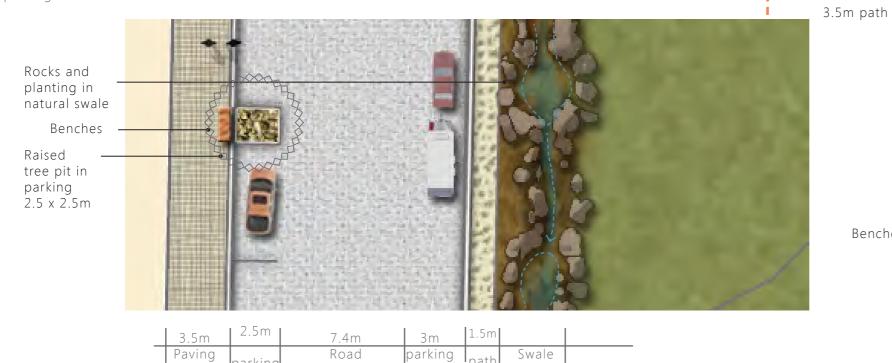

# Reserve 31611 (Lot 135) Bordon-Bremer Bay Road, Bremer Bay, Phase 1 - Landscape Vision



November 2012 Prepared by UDLA

#### Masterplan

- Create a unique Bremer Bay aesthetic
- Use local materials appropriate to the scale of the town
- Maintain key views to the water and surrounding landscape
- Integrate the plan with the natural surroundings by the use of local plant species and natural treatment of the swale.



• One sided main street

Donnybrook Main Street, South West WA



Views to the water

- Low commercial building heights
- Large shady iconic trees

Cowes Main Street, Phillip Island, Victoria



 Round-about entry to town

Low building heights

Port Lincoln Town Centre, South Australia









Stage 1 plan, 1:1000 @A3

## New Main Streetscape



Rain gardenbeds in parking







3m swale

parking

parking



## Freeman Drive Streetscape



Freeman Drive plan 1:500 @A3



#### Materials

Natural local materials have been selected to reflect the unique landscape.

Bricks have been chosen for their modest domestic like scale

Local trees and small mallee like shrubs have been selected to reflect the typical Bremer Bay vegetation





Compacted Gravel fines

Ballast Point Park, Sydney







Recycled brick paving

"The Coal Loader", located in Sydney









Low shrubs to reflect local bush

Agonis Flexuosa - Pepermint trees



### Furniture/artwork

- Possible locations of art
- Locations of seating



Art piece to mark the entrance to town

Use of local timber or stone in the seating to create a local Bremer Bay aesthetic

Combine art and furniture

Possible