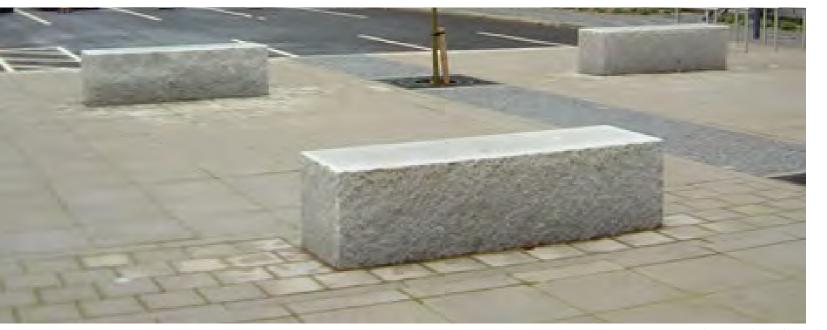

### Furniture/artwork

- Possible locations of art
- Locations of seating

Art piece to mark the entrance to town

Use of local timber or stone in the seating to create a local Bremer Bay aesthetic

Combine art and furniture

Possible staged implementation

Locally made art /entry statement

Locally made timber benches

Granite benches