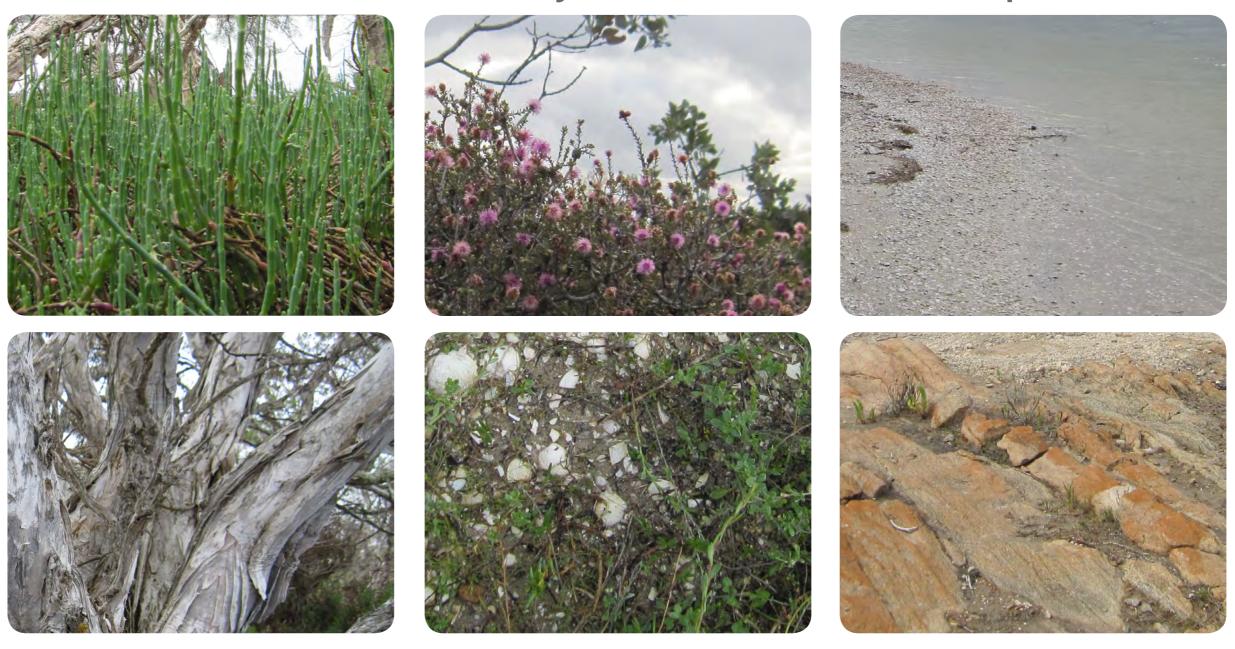

#### Materials

Natural local materials have been selected to reflect the unique landscape.

Bricks have been chosen for their modest domestic like scale

Local trees and small mallee like shrubs have been selected to reflect the typical Bremer Bay vegetation

Compacted Gravel fines

Ballast Point Park, Sydney

Recycled brick paving

"The Coal Loader", located in Sydney

Low shrubs to reflect local bush

Agonis Flexuosa - Pepermint trees