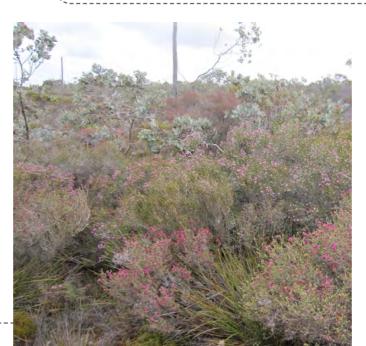

#### Materials

Natural local materials have been selected to reflect the unique landscape.

Bricks have been chosen for their modest domestic like scale

Local trees and small mallee like shrubs have been selected to reflect the typical Bremer Bay vegetation

Compacted Gravel fines

Ballast Point Park, Sydney

Recycled brick paving

"The Coal Loader", located in Sydney

Low shrubs to reflect local bush

Agonis Flexuosa - Pepermint trees