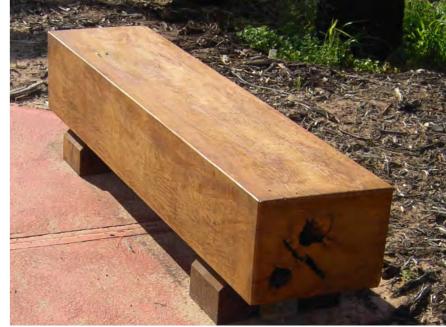

### Furniture/artwork

- Possible locations of art
- Locations of seating

Art piece to mark the entrance to town

Use of local timber or stone in the seating to create a local Bremer Bay aesthetic

Combine art and furniture

Possible staged implementation

Locally made art /entry statement

Locally made timber benches

Granite benches