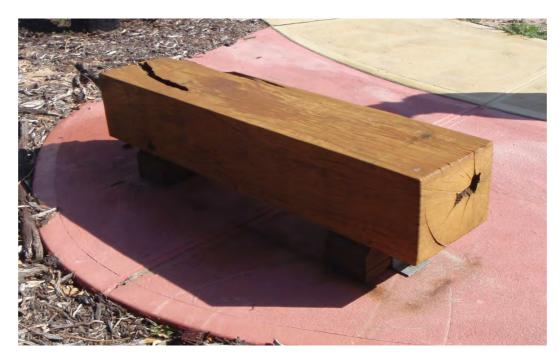

### Furniture/artwork

- Possible locations of art
- Locations of seating

Art piece to mark the entrance to town

Use of local timber or stone in the seating to create a local Bremer Bay aesthetic

Combine art and furniture

Possible staged implementation

Locally made art /entry statement

Locally made timber benches

Granite benches