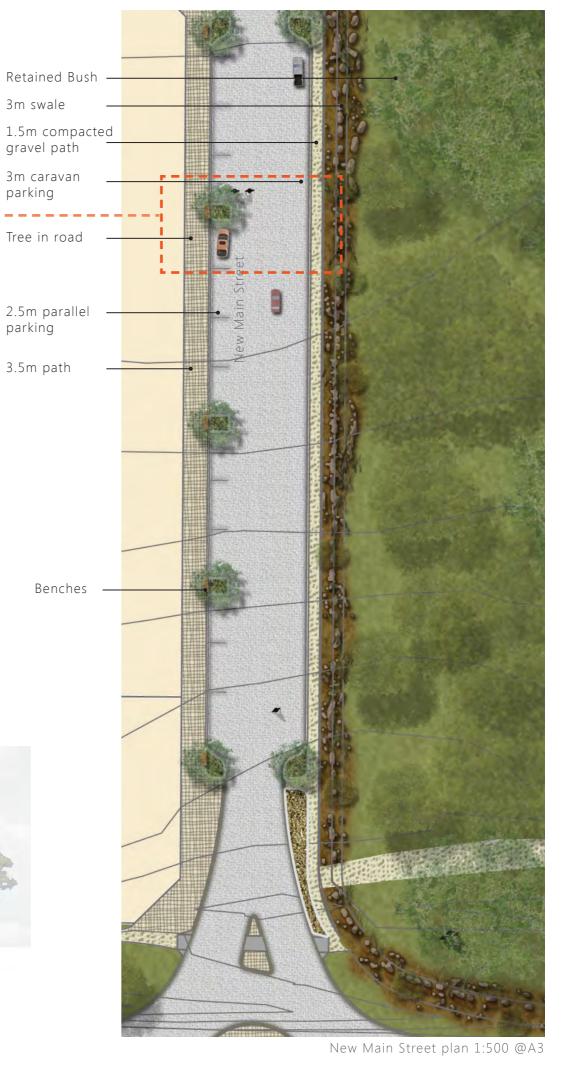

serve 31611 (Lot 135) Bordon-Bremer Bay Road, Bremer Bay, Phase 1 - Landscape Vision



November 2012 Prepared by UDLA

#### Masterplan

- Create a unique Bremer Bay aesthetic
- Use local materials appropriate to the scale of the town
- Maintain key views to the water and surrounding landscape
- Integrate the plan with the natural surroundings by the use of local plant species and natural treatment of the swale.



• One sided main street

Donnybrook Main Street, South West WA



Views to the water

- Low commercial building heights
- Large shady iconic trees

Cowes Main Street, Phillip Island, Victoria



 Round-about entry to town

Low building heights

Port Lincoln Town Centre, South Australia









Stage 1 plan, 1:1000 @A3

## New Main Streetscape



Rain gardenbeds in parking







3m swale

parking

parking



## Freeman Drive Streetscape



Freeman Drive plan 1:500 @A3



#### Materials

Natural local materials have been selected to reflect the unique landscape.

Bricks have been chosen for their modest domestic like scale

Local trees and small mallee like shrubs have been selected to reflect the typical Bremer Bay vegetation





Compacted Gravel fines

Ballast Point Park, Sydney







Recycled brick paving

"The Coal Loader", located in Sydney









Low shrubs to reflect local bush

Agonis Flexuosa - Pepermint trees



### Furniture/artwork

- Possible locations of art
- Locations of seating



Art piece to mark the entrance to town

Use of local timber or stone in the seating to create a local Bremer Bay aesthetic

Combine art and furniture

Possible stag