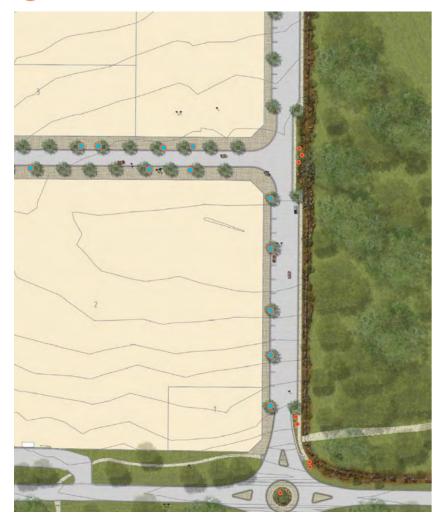

## New Main Streetscape

Rain gardenbeds in parking

3m swale

parking

parking

## Freeman Drive Streetscape

Freeman Drive plan 1:500 @A3